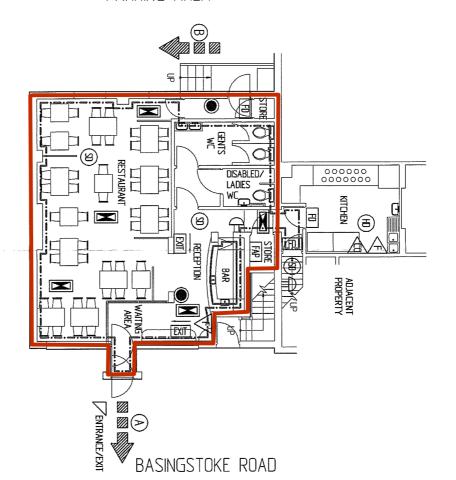

## PARKING AREA

GENERAL NOTES:

LICENSABLE ACTIVITIES:

These plans are accurate to the visible information available to the surveyor on the date of survey.

on the date of survey.

Escape routes, emergency lighting, signage, fire and safety equipment, etc. have been noted in the locations inspected on that day.

This property was surveyed on 01/08/05

33