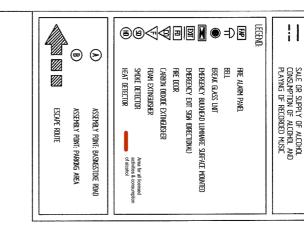

## PARKING AREA

GENERAL NOTES:

LICENSABLE ACTIVITIES:

These plans are accurate to the visible information available to the surveyor on the date of survey.

on the date of survey.

Escape routes, emergency lighting, signage, fire and safety equipment, etc. have been noted in the locations inspected on that day.